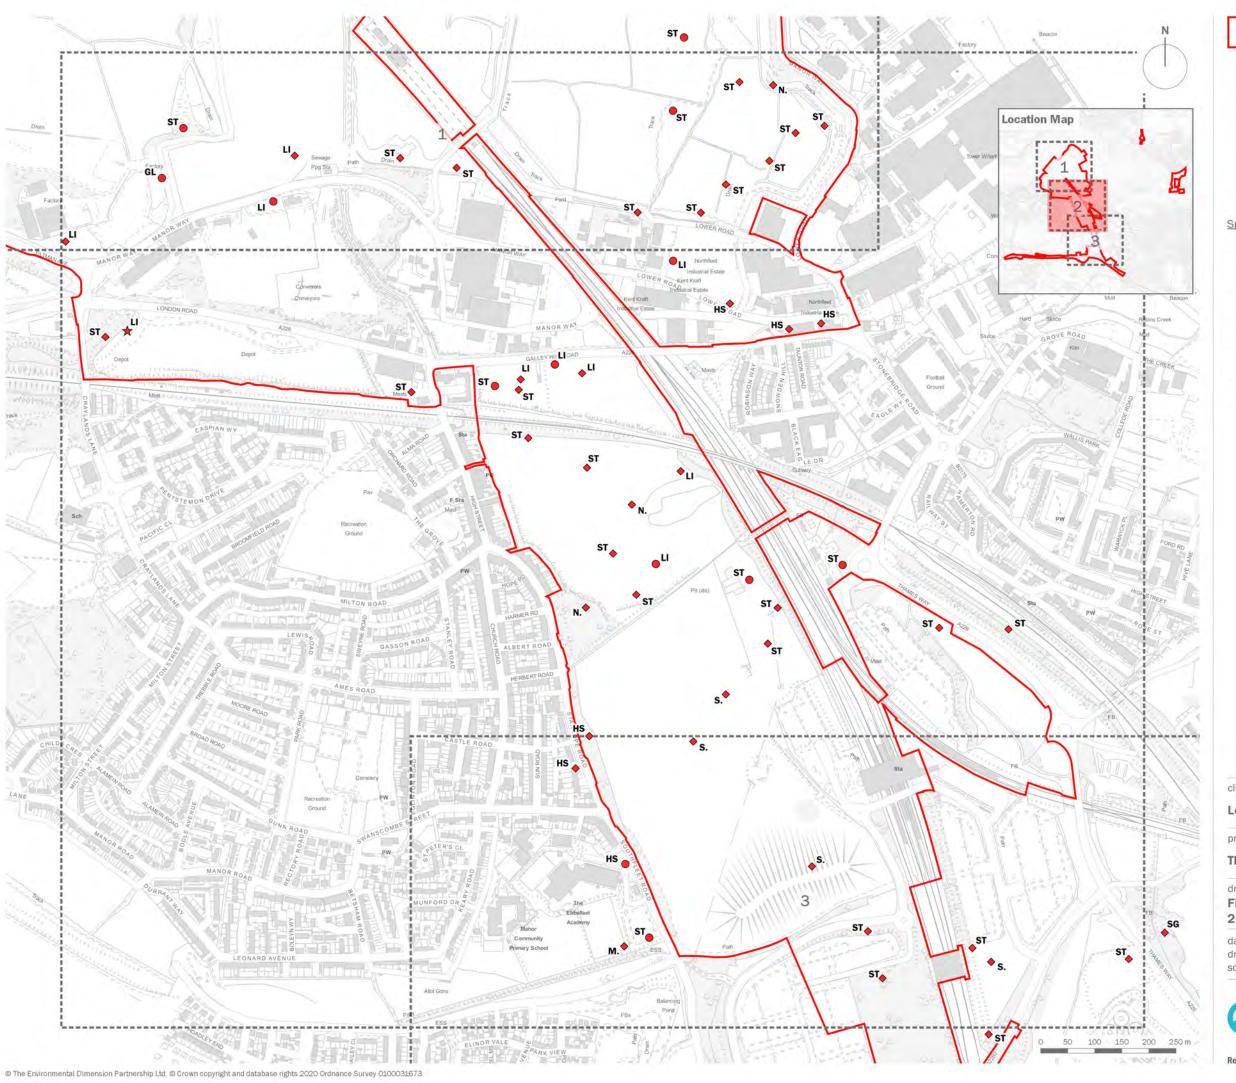

Nightingale

Pochard

Redwing

Skylark

Starling

Song Thrush

lient

N.

PO

RE

S.

SG

ST

### **London Resort Company Holdings Limited**

project title

#### The London Resort

drawing title

Figure 12.8: Breeding Bird Survey Plan (April 2020) (Red List Species - Sheet 3 of 3)

date 17 DECEMBER 2020 drawn by drawing number edp5988\_d064e checked scale Refer to scale bar @ A3 QA JTF