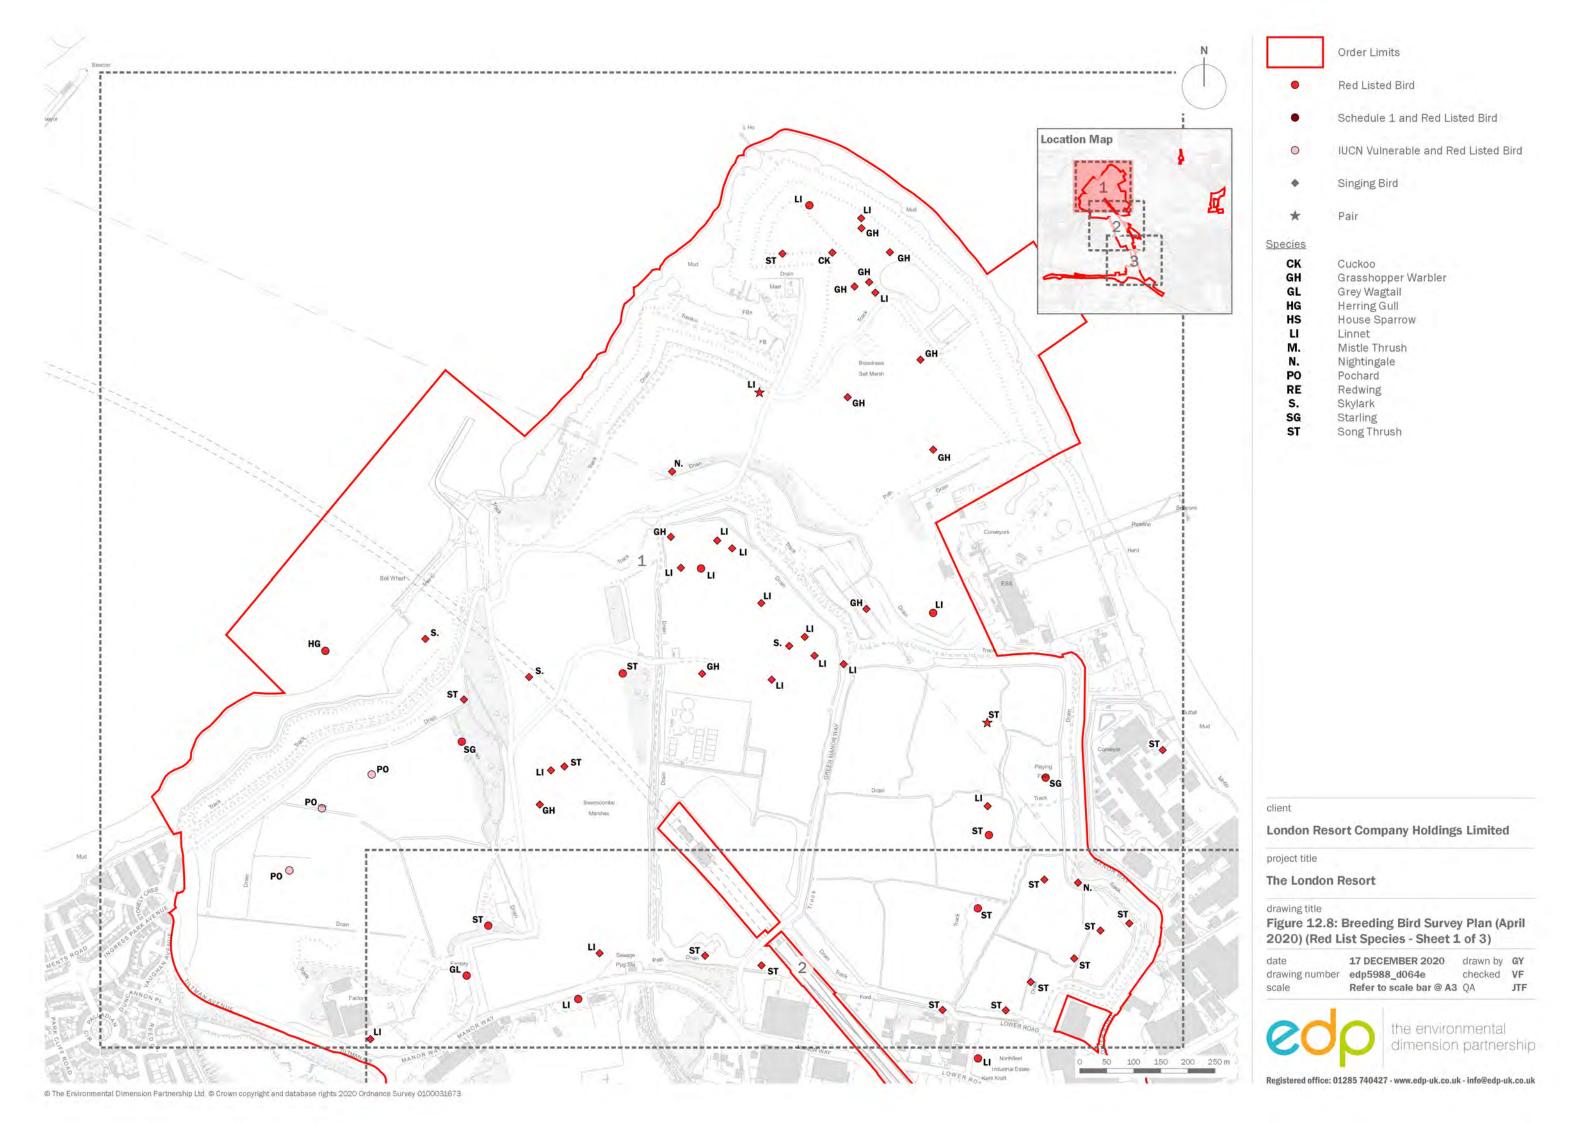

# **The London Resort Development Consent Order**

BC080001

**Environmental Statement** 

**Volume 3: Figures** 

Figure 12.8 Breeding Bird Survey Plan (April 2020)

Document reference: 6.3.12.8

Revision: 00

December 2020

Regulation 12(1)

[This page is intentionally left blank]

Pochard

Redwing

Skylark

Starling

Song Thrush

PO

RE

S.

SG

ST

# **London Resort Company Holdings Limited**

project title

### The London Resort

drawing title

Figure 12.8: Breeding Bird Survey Plan (April 2020) (Red List Species - Sheet 2 of 3)

17 DECEMBER 2020 drawn by GY date drawing number edp5988\_d064e checked VF Refer to scale bar @ A3 QA scale

the environmental dimension partnership

Order Limits Red Listed Bird Schedule 1 and Red Listed Bird IUCN Vulnerable and Red Listed Bird Singing Bird Pair Species CK Cuckoo Grasshopper Warbler GH Grey Wagtail GL Herring Gull HG HS House Sparrow LI Linnet M. Mistle Thrush