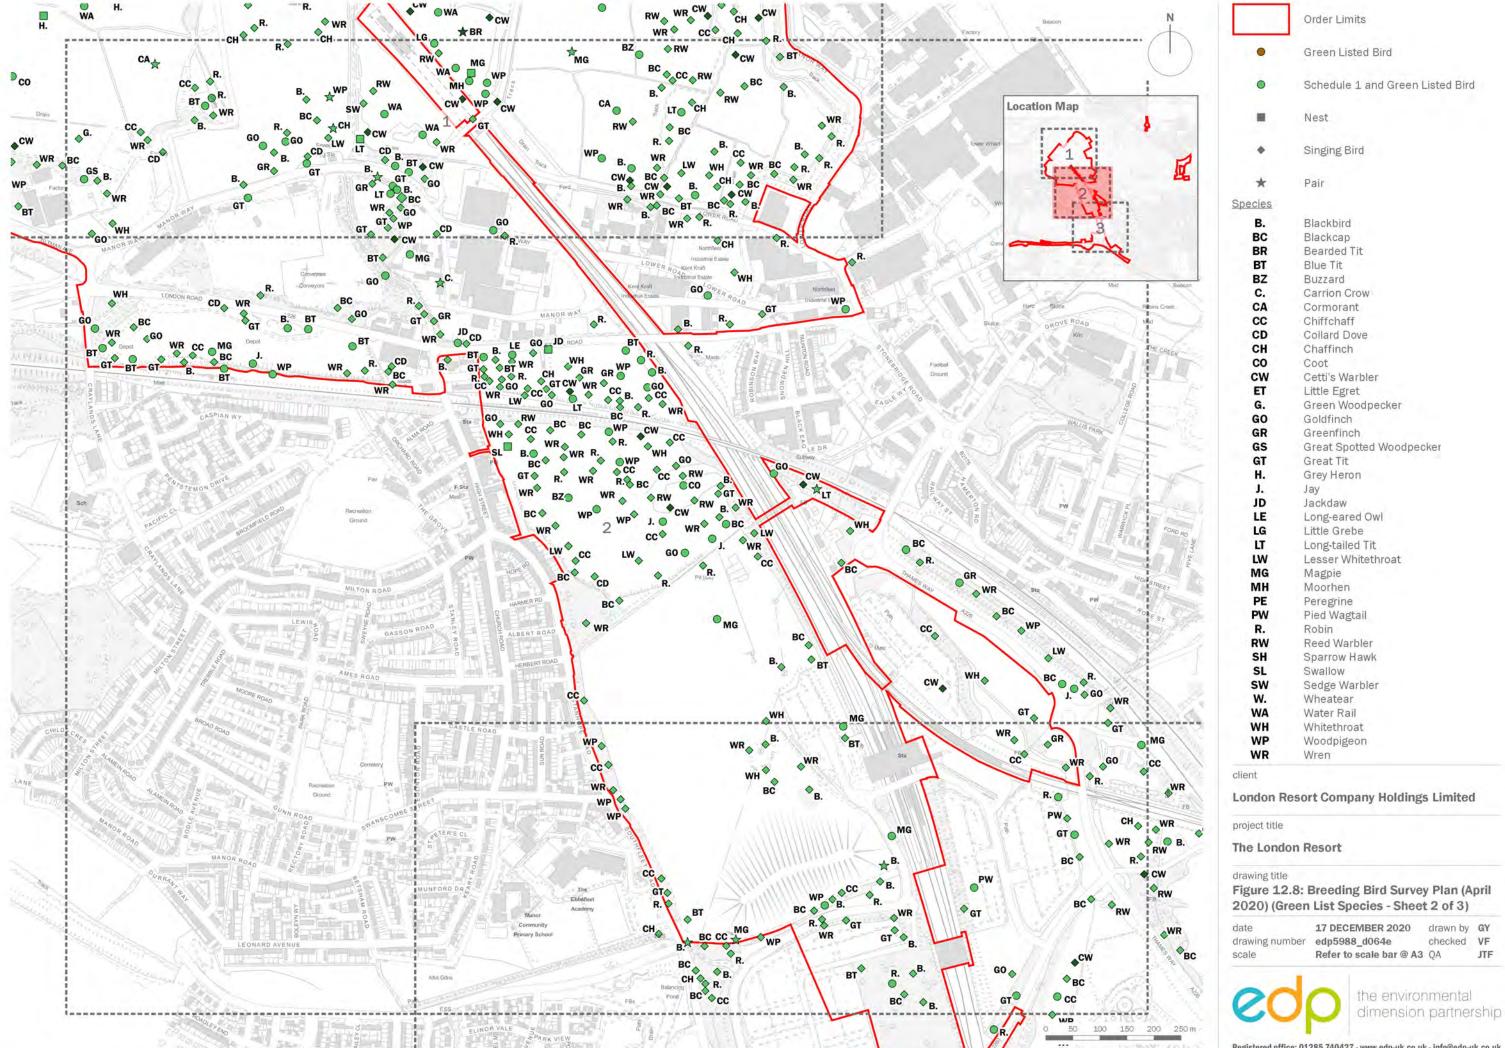

### The London Resort

drawing title

Figure 12.8: Breeding Bird Survey Plan (April 2020) (Red List Species - Sheet 2 of 3)

17 DECEMBER 2020 drawn by GY date drawing number edp5988\_d064e checked VF Refer to scale bar @ A3 QA scale