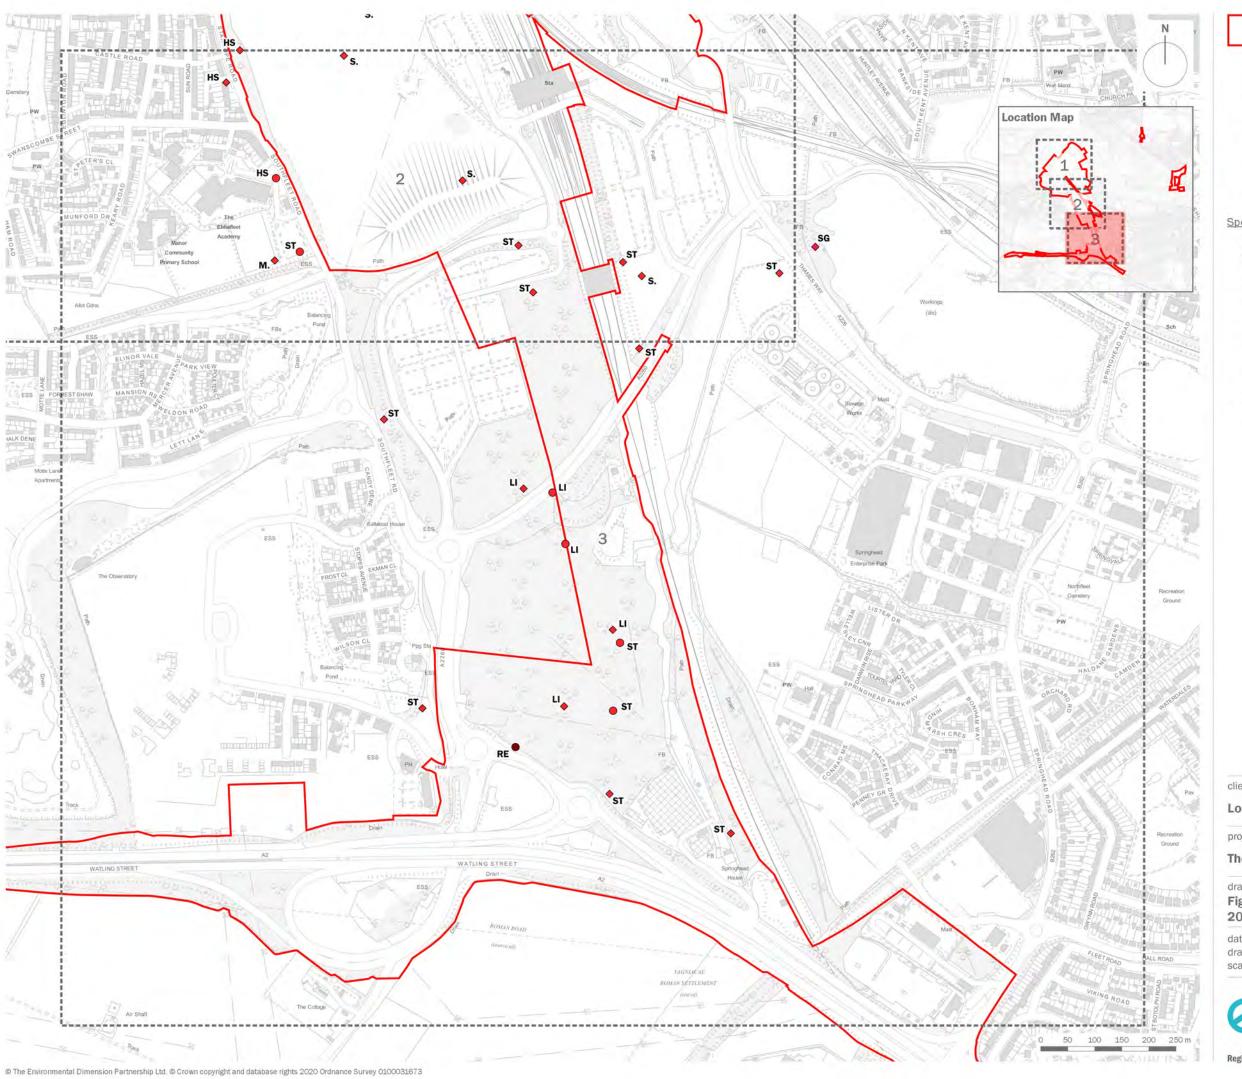

### **London Resort Company Holdings Limited**

project title

#### The London Resort

drawing title

Figure 12.8: Breeding Bird Survey Plan (April 2020) (Red List Species - Sheet 3 of 3)

date 17 DECEMBER 2020 drawn by drawing number edp5988\_d064e checked scale Refer to scale bar @ A3 QA JTF