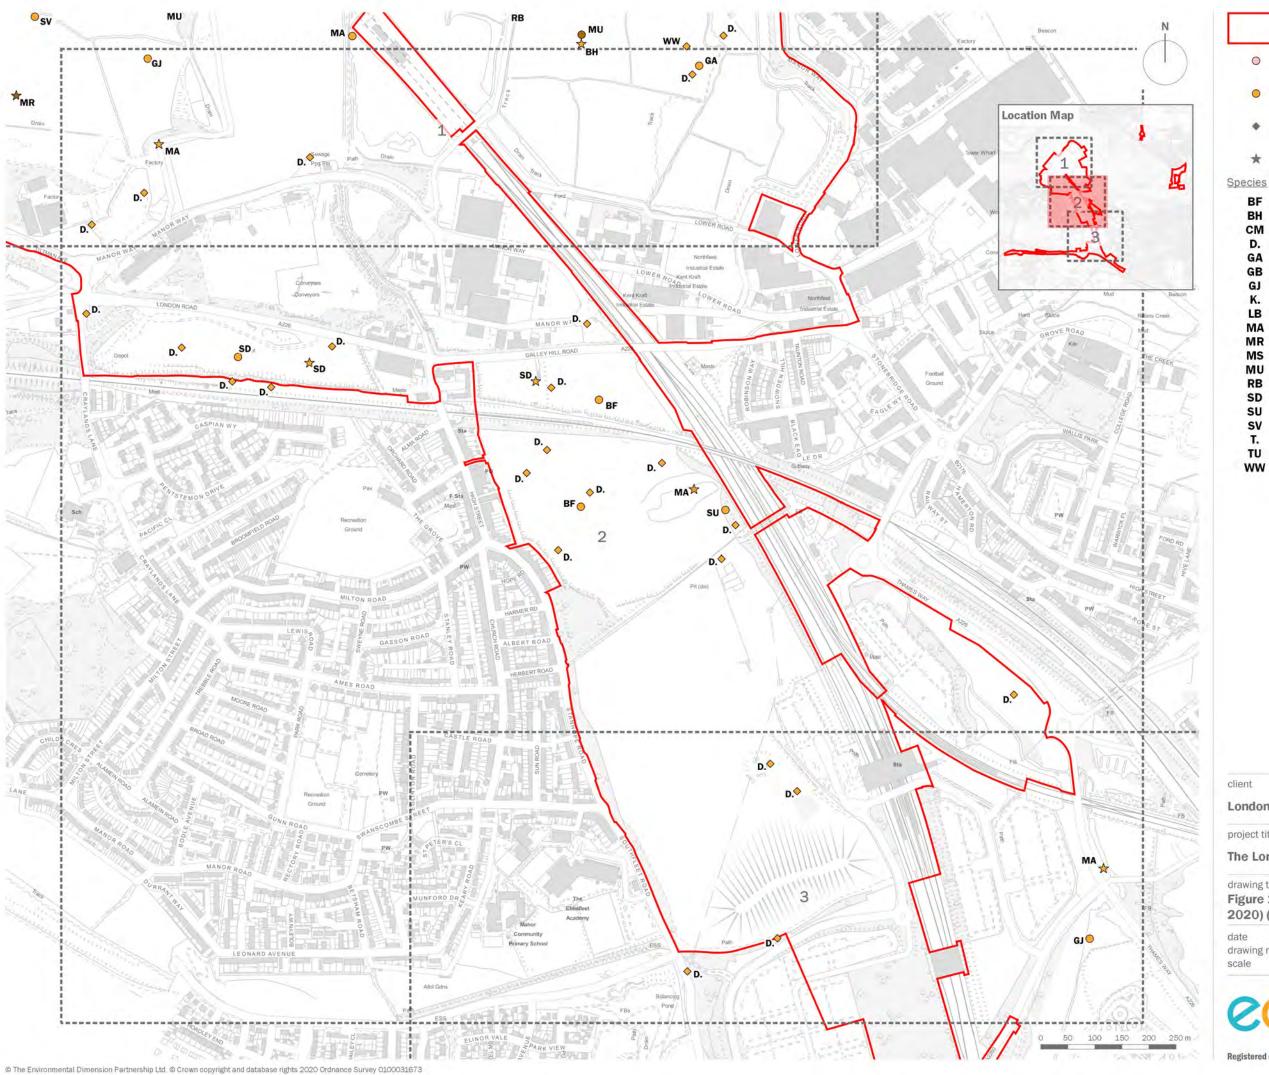

the environmental dimension partnership

0

Order Limits

Amber Listed Bird

Schedule 1 and Amber Listed Bird

Singing Bird

Pair

Species

BF

LB

Bullfinch

BH Black-headed Gull

Common Gull CM Dunnock D. GA Gadwall

GB Great Black-backed Gull

GJ Greylag Goose K.

Kestrel

Lesser Black-backed Gull

MA Mallard MR Marsh Harrier

MS Mute Swan MU Mediterranean Gull

Reed Bunting RB SD Stock Dove

SU Shelduck SV Shoveler T. Teal

TU Tufted Duck ww Willow Warbler

**London Resort Company Holdings Limited** 

project title

The London Resort

drawing title

Figure 12.8: Breeding Bird Survey Plan (April 2020) (Amber List Species - Sheet 3 of 3)

drawing number edp5988\_d064e checked VF Refer to scale bar @ A3 QA

17 DECEMBER 2020 drawn by GY