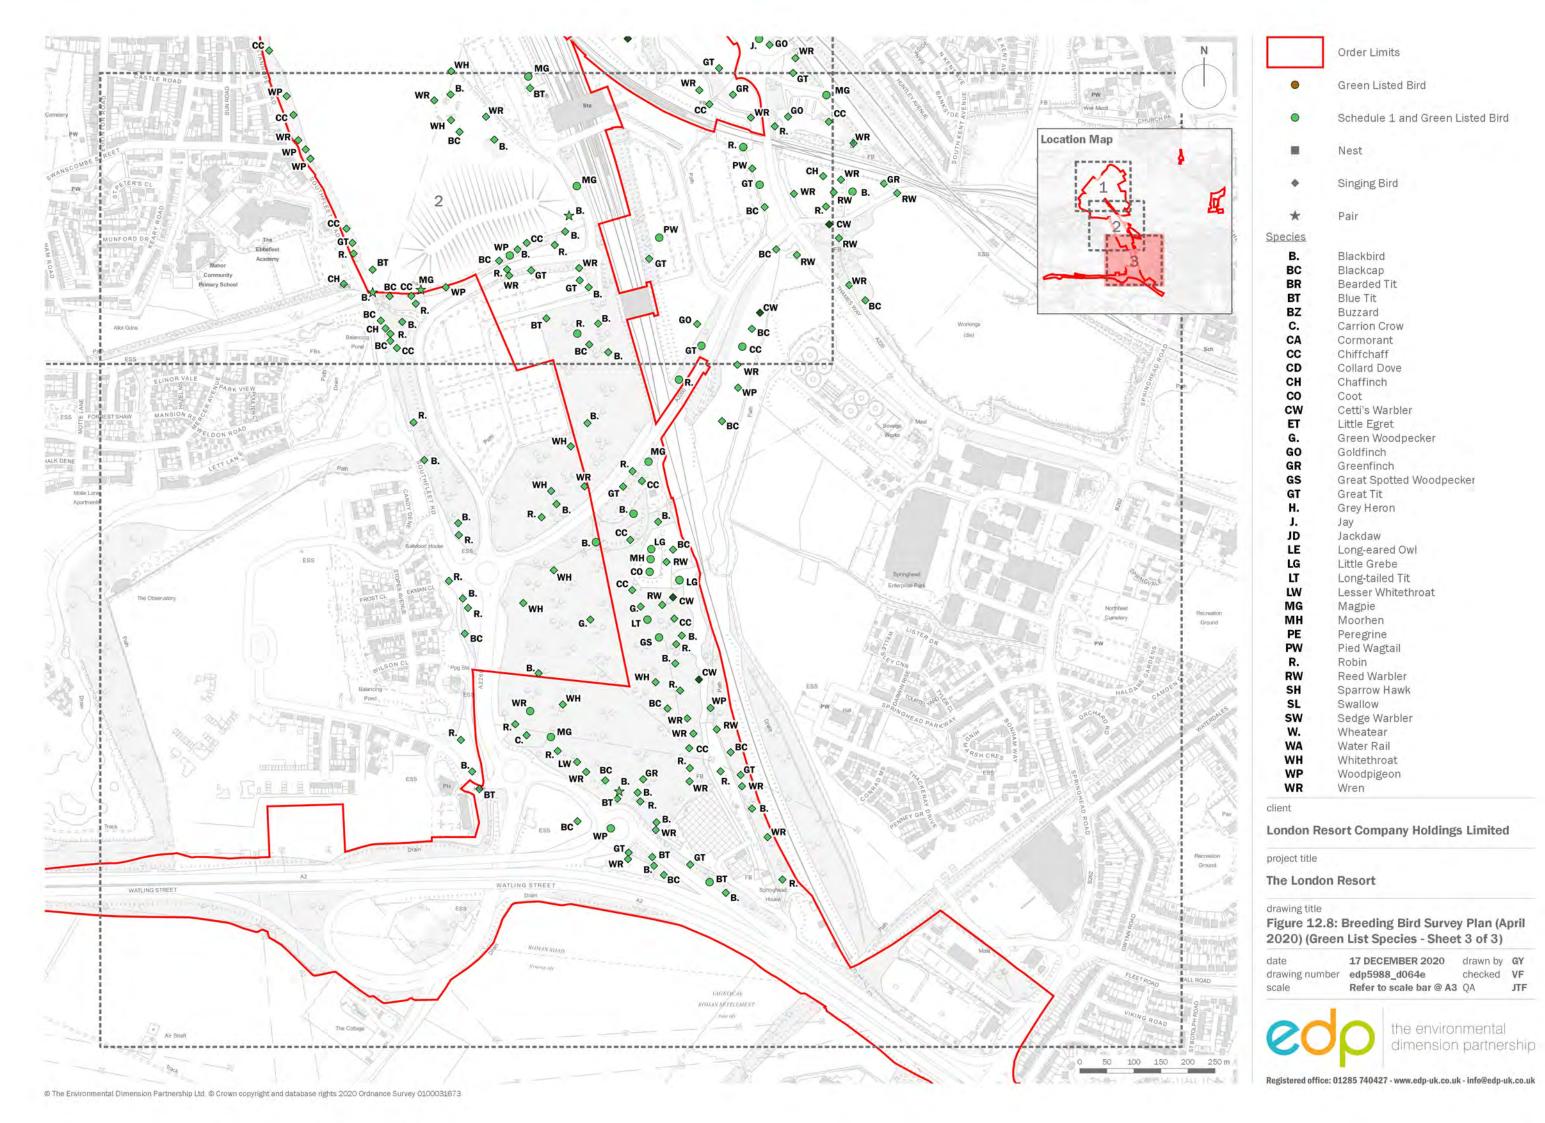

#### The London Resort

drawing title

Figure 12.8: Breeding Bird Survey Plan (April 2020) (Red List Species - Sheet 3 of 3)

date 17 DECEMBER 2020 drawn by drawing number edp5988\_d064e checked scale Refer to scale bar @ A3 QA JTF