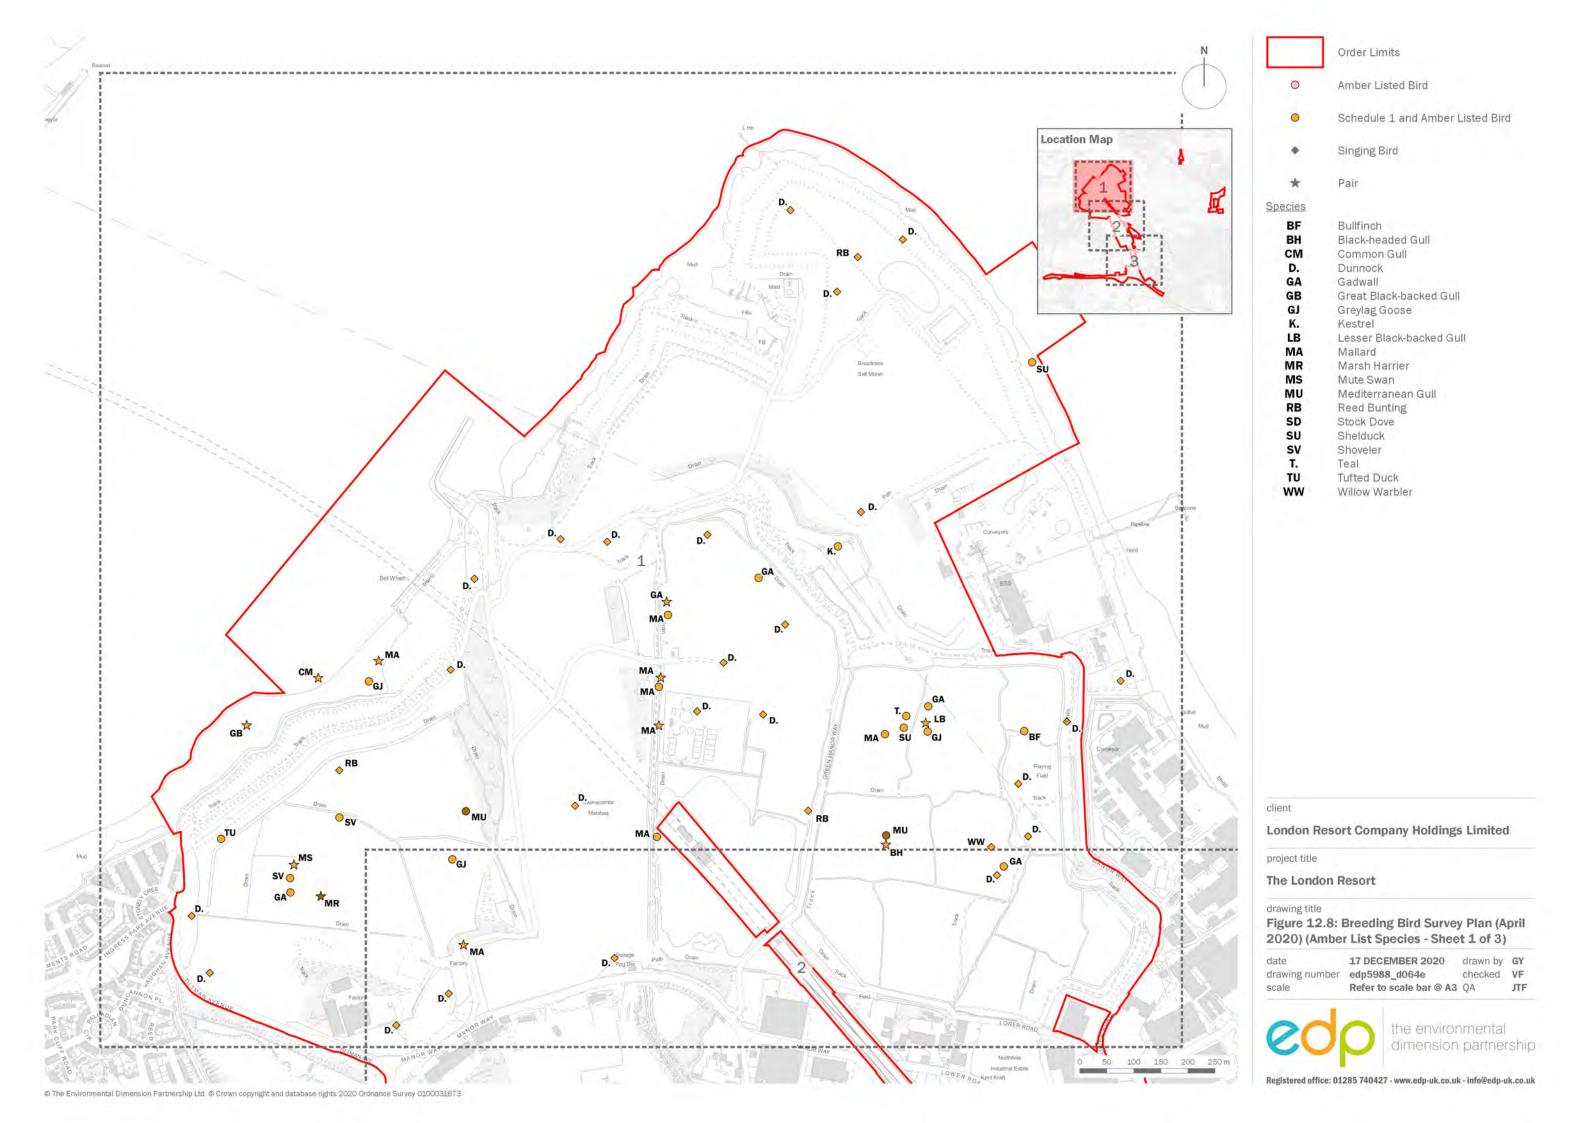

the environmental dimension partnership

Order Limits 0 Amber Listed Bird Schedule 1 and Amber Listed Bird Singing Bird Pair Species BF Bullfinch BH Black-headed Gull CM Common Gull Dunnock D.

> GB Great Black-backed Gull GJ Greylag Goose K. Kestrel LB Lesser Black-backed Gull

Gadwall

GA

MA Mallard MR Marsh Harrier MS Mute Swan MU Mediterranean Gull RB Reed Bunting SD Stock Dove SU Shelduck SV Shoveler T. Teal TU Tufted Duck

Willow Warbler

#### The London Resort

drawing title

Figure 12.8: Breeding Bird Survey Plan (April 2020) (Amber List Species - Sheet 2 of 3)

17 DECEMBER 2020 drawn by GY date drawing number edp5988\_d064e checked VF Refer to scale bar @ A3 QA scale