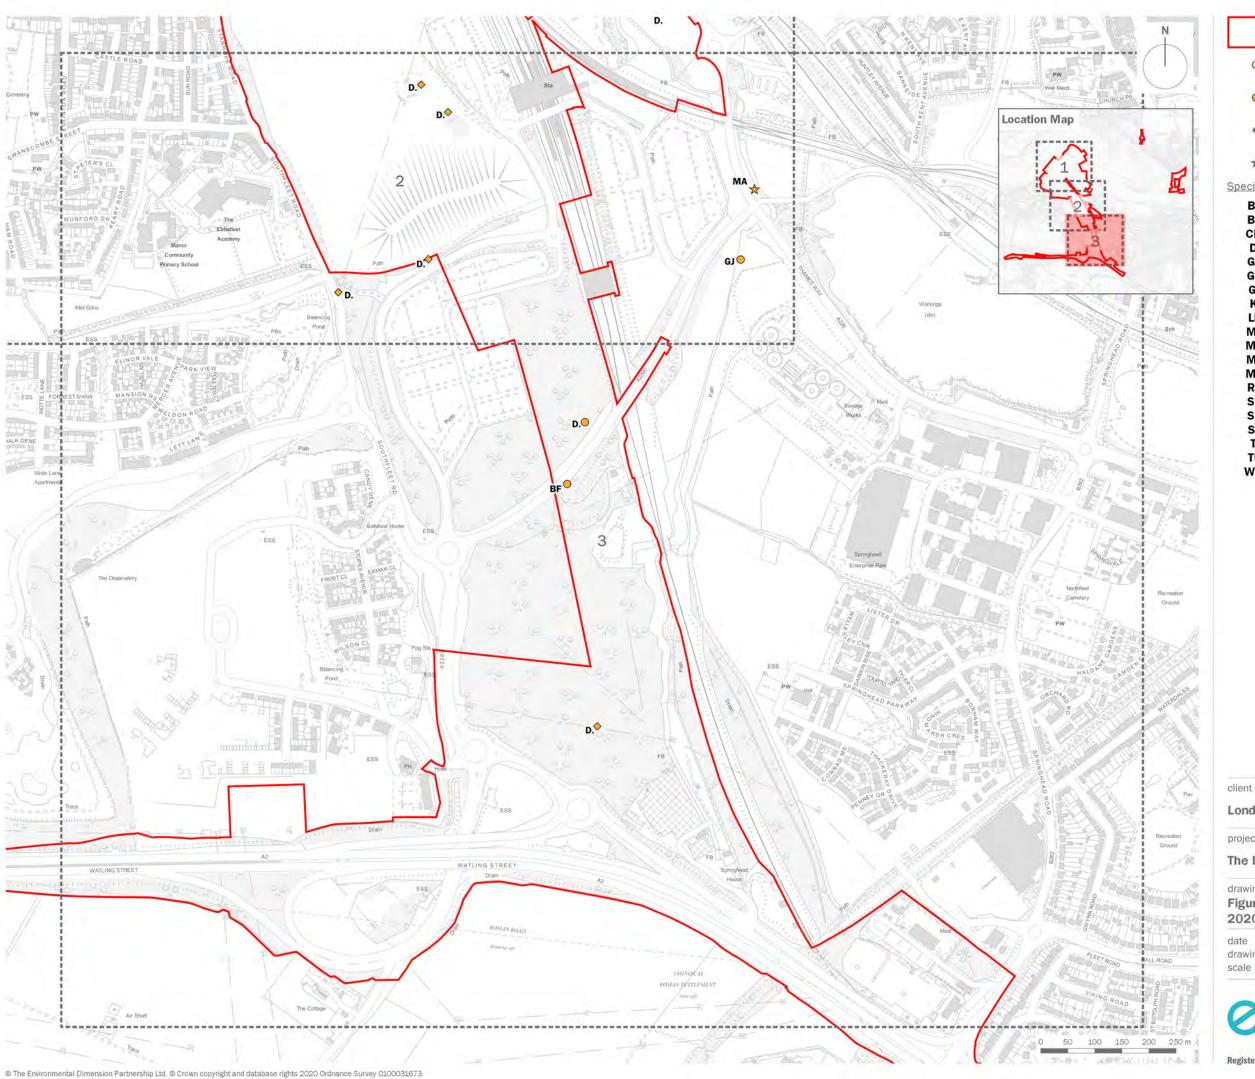

the environmental dimension partnership

0

Order Limits

Amber Listed Bird

Schedule 1 and Amber Listed Bird

Singing Bird

Pair

Species

BF

LB

Bullfinch

BH Black-headed Gull

Common Gull CM Dunnock D. GA Gadwall

GB Great Black-backed Gull

GJ Greylag Goose K.

Kestrel

Lesser Black-backed Gull

MA Mallard MR Marsh Harrier

MS Mute Swan MU Mediterranean Gull

Reed Bunting RB SD Stock Dove

SU Shelduck SV Shoveler T. Teal

TU Tufted Duck ww Willow Warbler

**London Resort Company Holdings Limited** 

project title

The London Resort

drawing title

Figure 12.8: Breeding Bird Survey Plan (April 2020) (Amber List Species - Sheet 3 of 3)

drawing number edp5988\_d064e checked VF Refer to scale bar @ A3 QA

17 DECEMBER 2020 drawn by GY